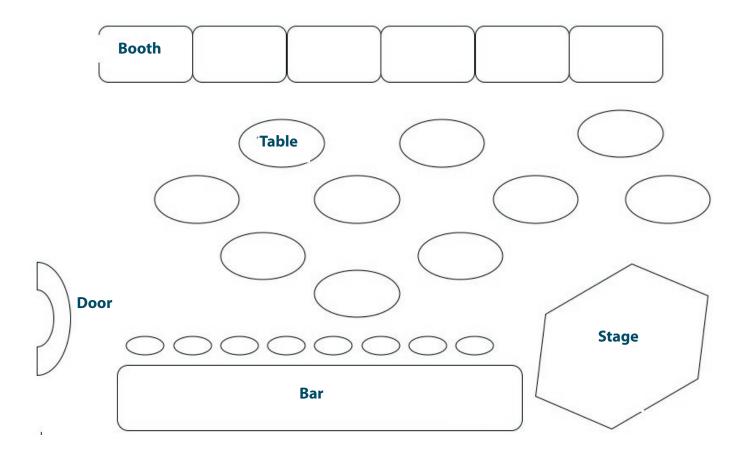

Crawford Grill.



# **Student Worksheet**

**Crawford Grill: Opening the Doors of Opportunity** 

Jazz in Pennsylvania

| Group memb | ers: |  |  |  |
|------------|------|--|--|--|
|            |      |  |  |  |
|            |      |  |  |  |
|            |      |  |  |  |
|            |      |  |  |  |
| 2          |      |  |  |  |
|            |      |  |  |  |
|            |      |  |  |  |
| S          |      |  |  |  |
|            |      |  |  |  |
|            |      |  |  |  |
|            |      |  |  |  |
|            |      |  |  |  |
| j          |      |  |  |  |
|            |      |  |  |  |
|            |      |  |  |  |

# ExplorePAhistory Academy

**Crawford Grill: Opening the Doors of Opportunity** 

Jazz in Pennsylvania

## **Worksheet 3: Crawford Grill Floorplan**